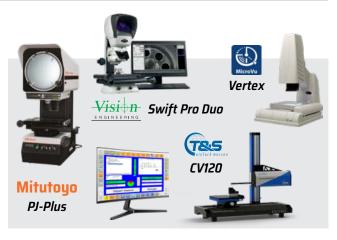

#### **Optical, Video and Touch Probe Measuring Machines**

Perform complex measurements quickly and easily. Contour/profile measurement, 3D inspection...

**Surface states - Roughness - Hardness tester** 