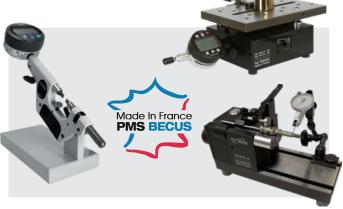

#### **Measurement benches - Control solutions**

Standard or custom-made, and for all applications:
Passameter, Measuring Machines, Inspection Tables...

Concentricity, runout, straightness, measurement of inner and outer diameters...

#### **Inspection / Measurement instruments**

Vernier calipers, dial indicators, inside/outside micrometers, probes/touches for dial indicators, depth gauges...

#### Measurement accessories

To facilitate the setup and positioning of your parts before inspection: vices, V-blocks, chucks, centers...