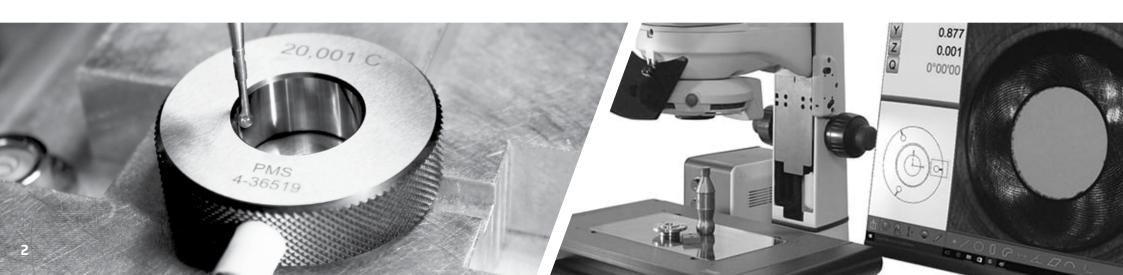

## **Manufacturer of control gauges**

#### **SPECIFIC TOUCH PROBES**

M or UN profile ISO 1502 standard

**THREAD** 

# PLAIN ISO 1938 standard

#### **Optical, Video and Touch Probe Measuring Machines**

Perform complex measurements quickly and easily. Contour/profile measurement, 3D inspection...

**Surface states - Roughness - Hardness tester** 