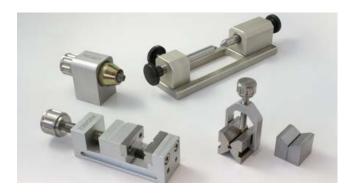

#### Measurement accessories

To facilitate the setup and positioning of your parts before inspection: vices, V-blocks, chucks, centers...

#### Calipers, Gauges, and Gauges blocks

Rings, plain and thread plugs, Torx®, hexagon sockets... Standard and custom-made, according to customer specifications.

All sizes available.