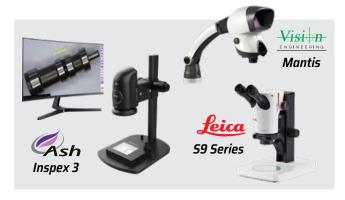

#### **Visual inspection systems**

Detection of any surface defects: cracks, scratches, porosity, shrinkage cavities, cold shuts, lines, wrinkles, splits.