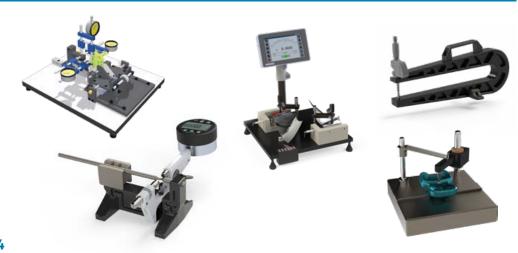

- ☑ Jigs, fixtures, standards, measuring benches
- ✓ Specific control gauges according to plan
- ☑ Measurement fixtures for coordinate measuring machines and 3D machines
- ☑ Measurement support in steel, aluminum, and plastic
- ☑ 3D printed plastic measurement support
- ☑ Simple, multi-dimensional, pivoting, and double control assemblies
- ☑ Automated assembly at the production line edge

#### **Measurement benches - Control solutions**

Standard or custom-made, and for all applications:
Passameter, Measuring Machines, Inspection Tables...

Concentricity, runout, straightness, measurement of inner and outer diameters...