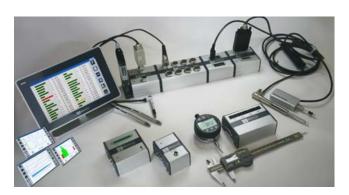

#### **Inspection / Measurement instruments**

Vernier calipers, dial indicators, inside/outside micrometers, probes/touches for dial indicators, depth gauges...

#### **Displays and sensors**

Data acquisition, display and measurement management, multiplexers.