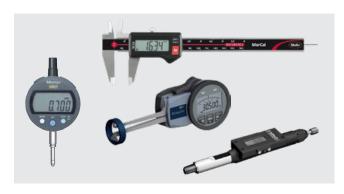

#### **Inspection / Measurement instruments**

Vernier calipers, dial indicators, inside/outside micrometers, probes/touches for dial indicators, depth gauges...